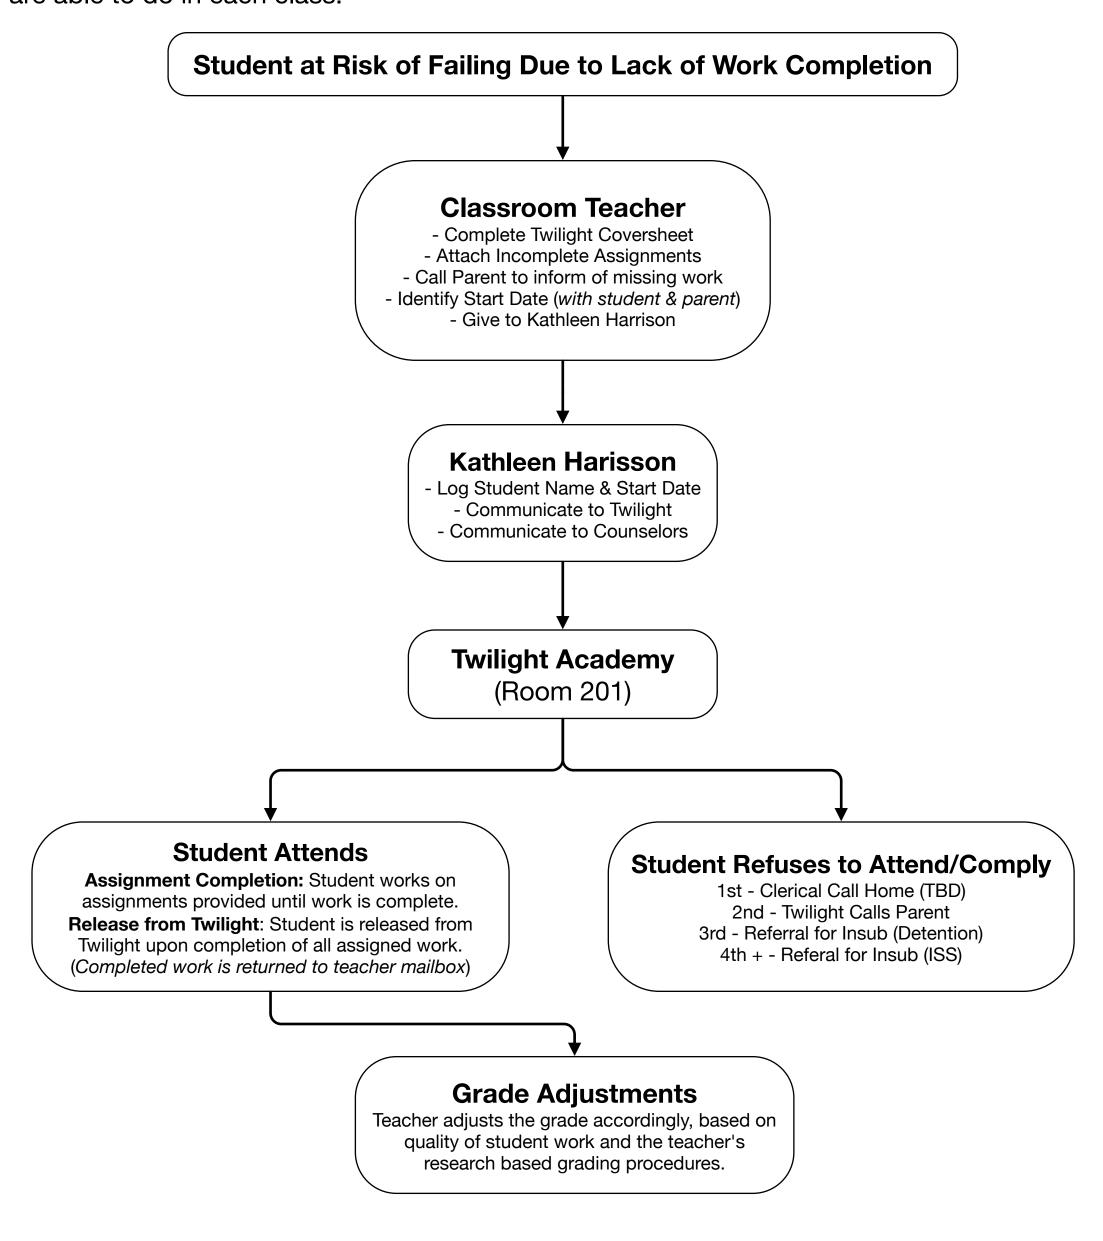

## What Happens When a Student Is Refered for Missing Work in the Current Quarter

**What**: An intervention for students who fail to complete classwork or homework and are at risk of failing the quarter.

Why: We beleive that the consequence of not doing the work... must be DOING the work.

When: This process can engage any time a teacher identifies a student is at risk of failing a quarter due to lack of work completion

Who: Any student, in any class, at risk of failing due to missing assignments.

**Goal**: Ensure that all students complete the assigned work required to determine what they know and are able to do in each class.

The consequence of failing to do the work... must be doing the work!